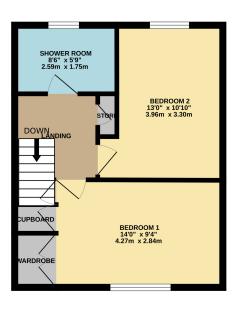

GROUND FLOOR 400 sq.ft. (37.2 sq.m.) approx.

1ST FLOOR 384 sq.ft. (35.7 sq.m.) approx.

David Muir Estate Agents 2 Church Street, Dumbarton,

Tel 01389 734366 Fax 01389 742476

tracy@davidmuirestates.co.uk

Zoopla.co.uk