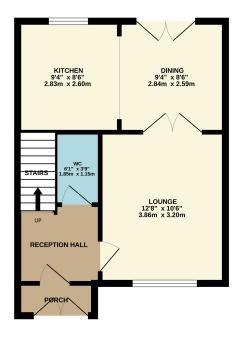

GROUND FLOOR 400 sq.ft. (37.2 sq.m.) approx.

1ST FLOOR 384 sq.ft. (35.7 sq.m.) approx.

David Muir Estate Agents 2 Church Street, Dumbarton,

Tel 01389 734366 Fax 01389 742476

tracy@davidmuirestates.co.uk

Zoopla.co.uk